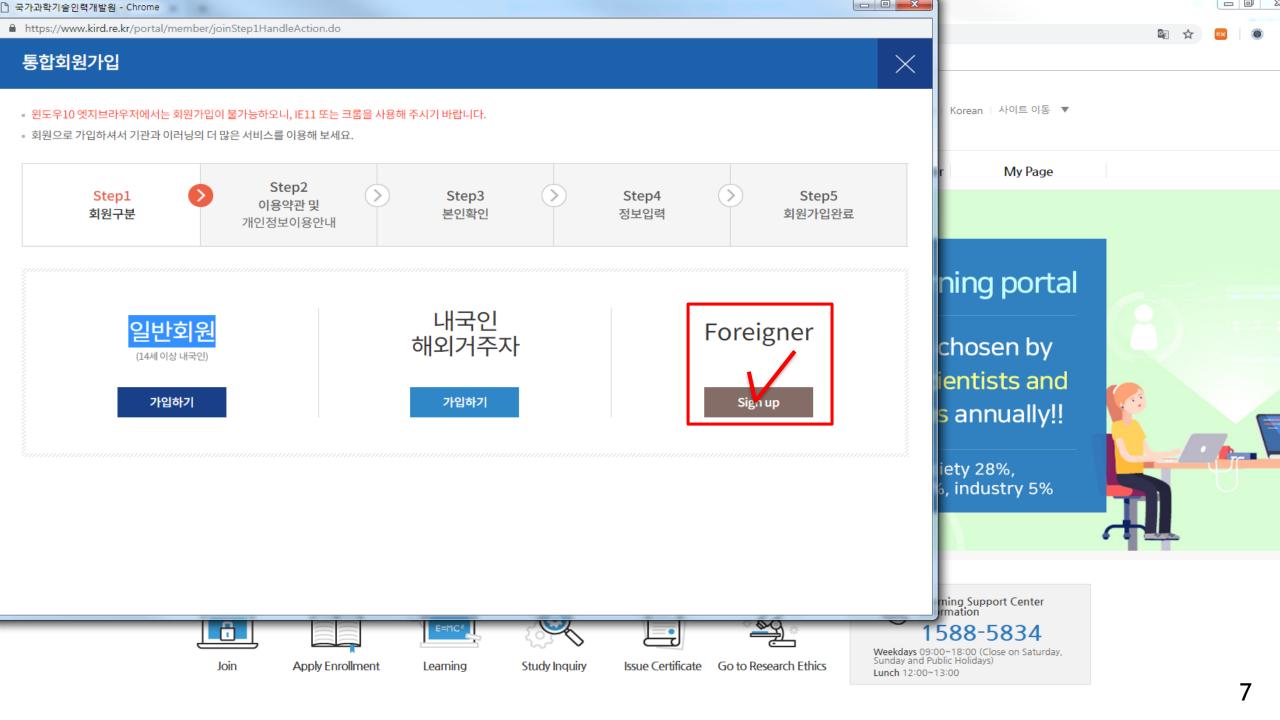

#### Application Procedure

- : Login portal -> Click <u>Academic Affairs Information</u> -> Click <u>Non-Academic</u>
  - → ① Non-Academic Recongnition of Completion Registration → Check the courses (연구윤리) → ② Click the 'Apply' → (Next Page)