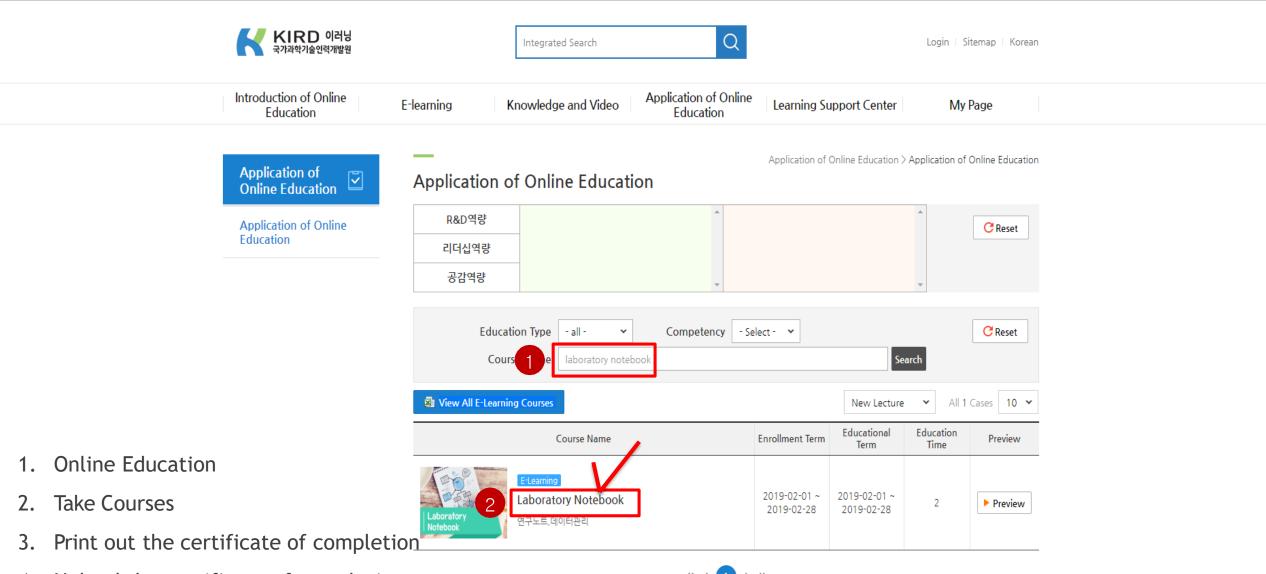

Take Online Lecture for Research Note Writing: Login the website (KIRD, <u>https://cyber.kird.re.kr/main.do</u>) - Online Education - Take Courses - Print out the certificate of completion - Upload the certificate of completion on Ajou port al Website

Students have to take courses before submitting the thesis for degree,

← → C 🏻 https://cyber.kird.re.kr/usrs/eduRegMgnt/allCrsListForm.do

🏥 앱 🔃 NAVER 👩 아주대학교 포탈 ஸ 아주대에 오신걸 환... 🚷 학사일정 일반대학... 🚷 일반대학원 공지사... 🧲 유웨이어플라이 – ... 🗋 아주대학교 교내전... 💧 Google 드라이브