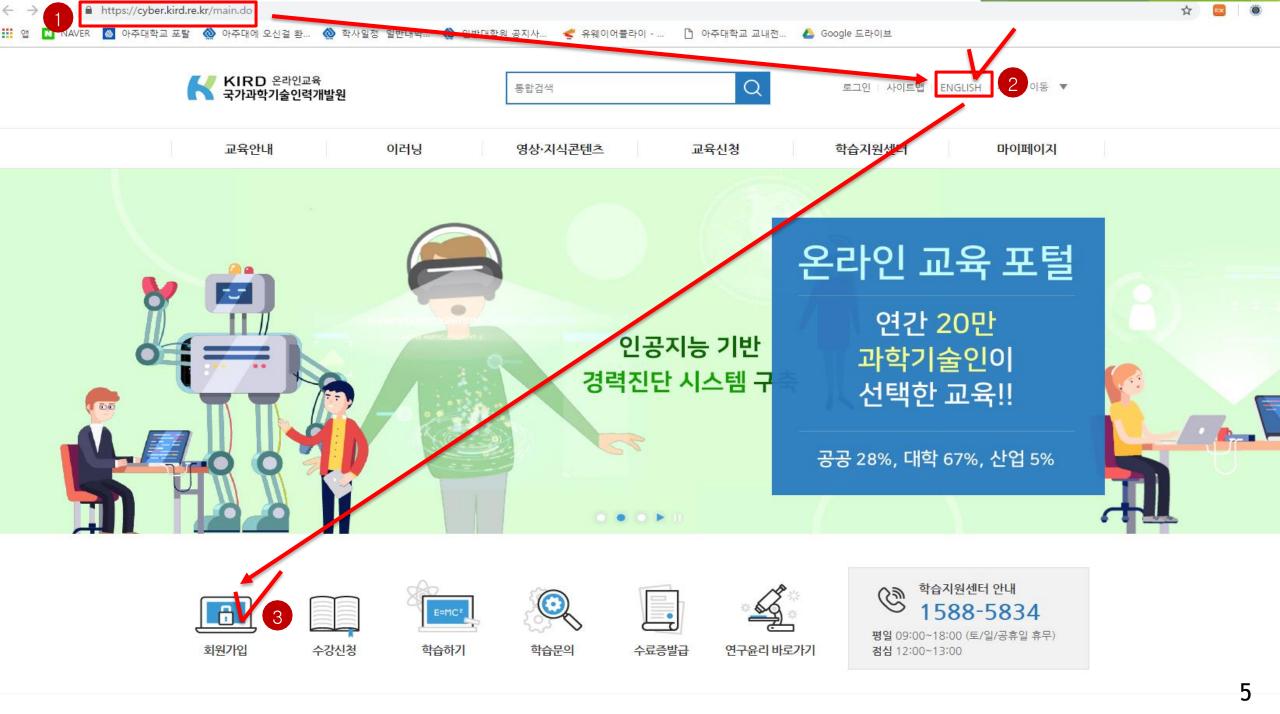

Take Online Lecture for Research Note Writing: Login the website (KIRD, <u>https://cyber.kird.re.kr/main.do</u>) - Online Education - Take Courses - Print out the certificate of completion - Upload the certificate of completion on Ajou port al Website

Students have to take courses before submitting the thesis for degree,

← → C 🏻 https://cyber.kird.re.kr/usrs/eduRegMgnt/allCrsListForm.do

🏥 앱 🔃 NAVER 👩 아주대학교 포탈 ஸ 아주대에 오신걸 환... 🚷 학사일정 일반대학... 🚷 일반대학원 공지사... 🧲 유웨이어플라이 – ... 🗋 아주대학교 교내전... 💧 Google 드라이브