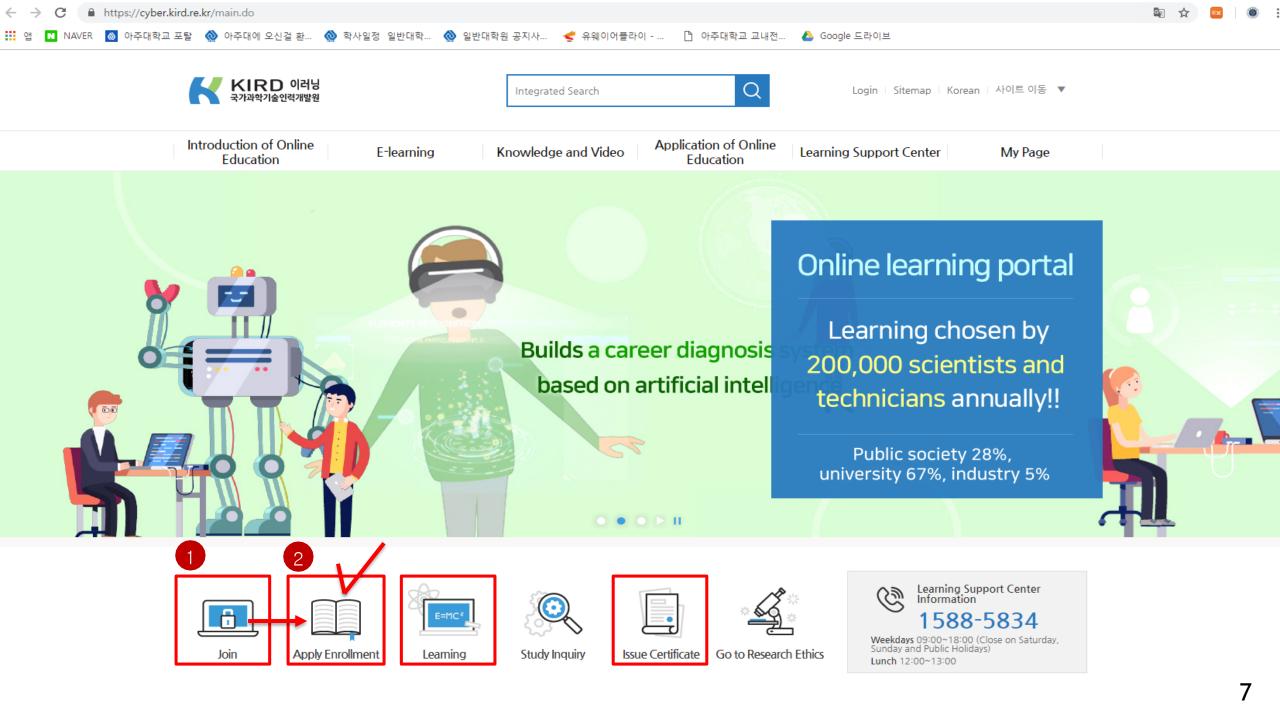

#### Application Procedure

- : Login portal -> Click <u>Academic Affairs Information</u> -> Click <u>Non-Academic</u>
  - → ① Non-Academic Recongnition of Completion Registration → Check the courses (연구윤리) → ② Click the 'Apply' → (Next Page)