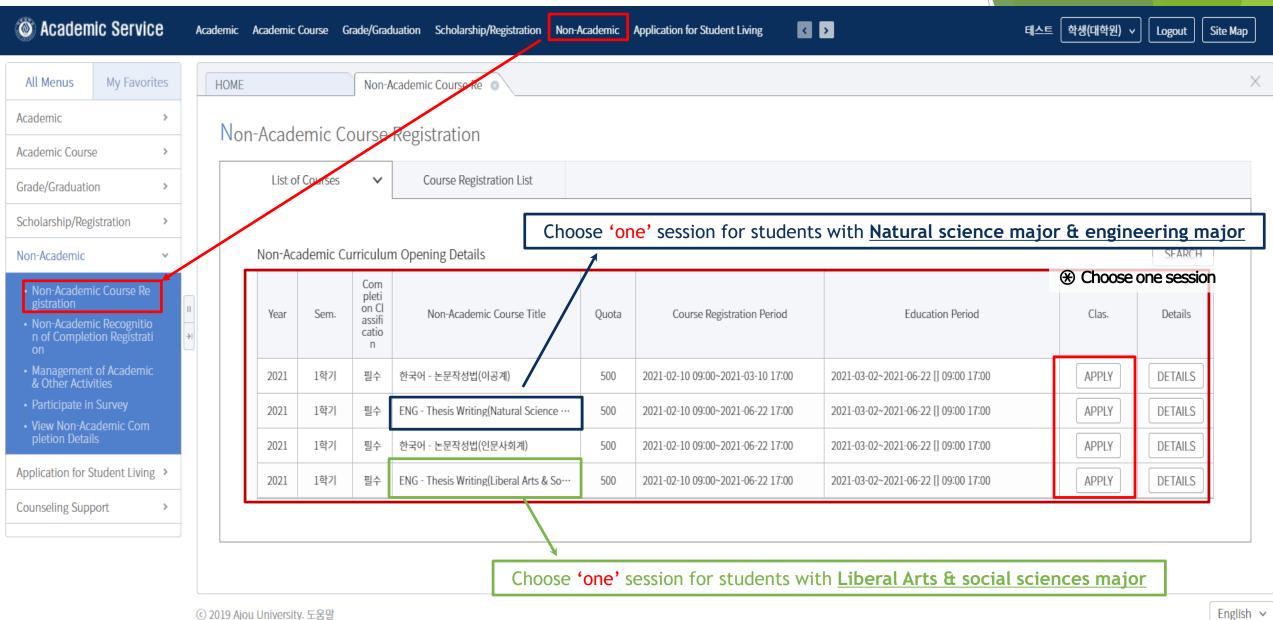

#### Application Procedure

- : Login portal -> Click <u>Academic Affairs Information</u> -> Click <u>Non-Academic</u>
  - → ① Non-Academic Recongnition of Completion Registration → Check the courses (연구노트) → ② Click the 'Apply' → (Next Page)

| 🍥 Academic Service 🔺                                               | .cademic Academic ( | Course Grade/O  | Graduation Schol | arship/Registration                  | Non-Academic Application for Student Living Co | unseling Support 🕻 🕨 김중화 한생(대학원)                | ▼ Logout Site Map | Report electronic failure |
|--------------------------------------------------------------------|---------------------|-----------------|------------------|--------------------------------------|------------------------------------------------|-------------------------------------------------|-------------------|---------------------------|
| All Menus My Favorites                                             | HOME                |                 | Non-Academic Re  | ecognitio 💿                          |                                                |                                                 |                   | ×                         |
| Academic >                                                         | Non-Aca             | idemic Rec      | cognition of     | Completion I                         | Registration                                   |                                                 |                   |                           |
| Grade/Graduation >                                                 | Progra              | m opening detai | ils 🗸 Applicat   | ion details for recogr<br>completion | nition of                                      |                                                 |                   |                           |
| Scholarship/Registration >                                         | Prog                | ram opening d   | letails          |                                      |                                                |                                                 |                   | SEARCH                    |
| Non-Academic Course Reg     istration                              | i i ogi             | Year            | Sem.             | Completion Classi<br>fication        | Non-Academic Program Title                     | Application period of recognition of completion | Details           | Clas.                     |
| • Non-Academic Recognitio<br>n of Completion Registrati            |                     | 2020            | 1학기              | 필수                                   | 연구윤리                                           | 2020/03/09 01:00~2020/06/30 23:59               | DETAILS           |                           |
| on<br>• Management of Academic<br>& Other Activities               |                     | 2020            | 1학기              | 필수                                   | 연구노트                                           | 2020/03/09 01:00~2020/06/30 23:59               | DETAILS           | APPLY                     |
| Participate in Survey     View Non-Academic Comp<br>letion Details | *1                  |                 |                  |                                      |                                                |                                                 |                   |                           |
| Application for Student Living >                                   |                     |                 |                  |                                      |                                                |                                                 |                   |                           |
| Counseling Support >                                               |                     |                 |                  |                                      |                                                |                                                 |                   |                           |
|                                                                    |                     |                 |                  |                                      |                                                |                                                 |                   |                           |
|                                                                    |                     |                 |                  |                                      |                                                |                                                 |                   |                           |
|                                                                    |                     |                 |                  |                                      |                                                |                                                 |                   |                           |
|                                                                    |                     |                 |                  |                                      |                                                |                                                 |                   |                           |