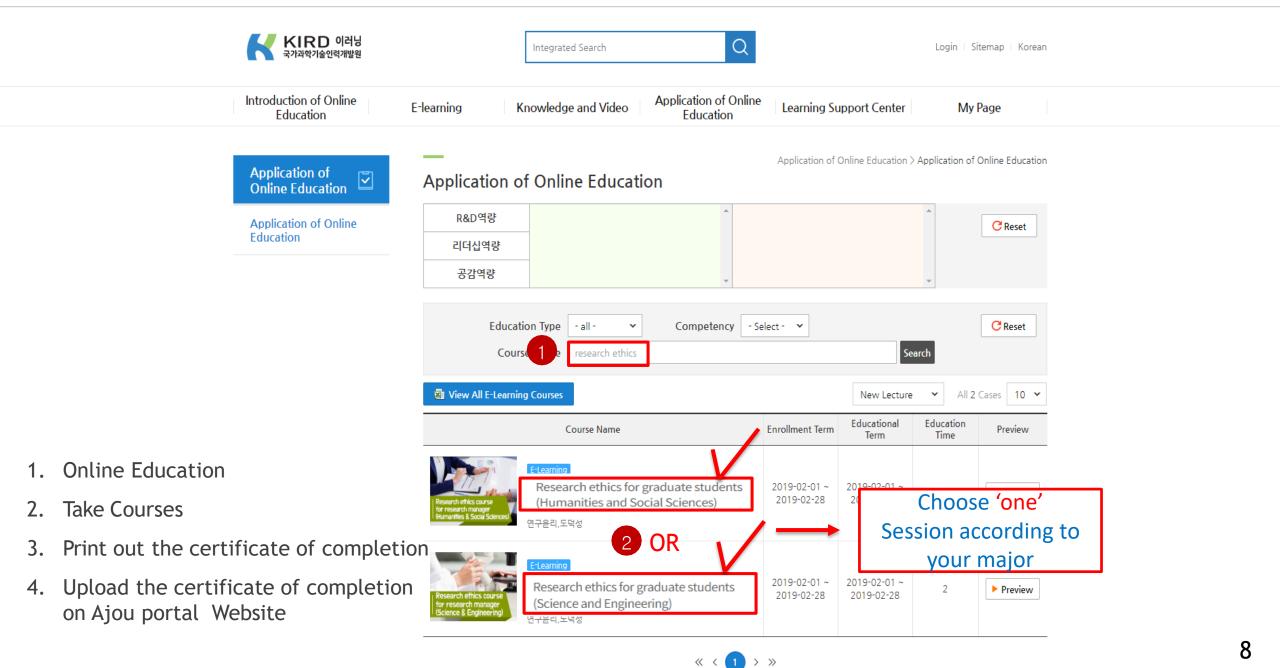

Take Online Lecture for Research Note Writing: Login the website (KIRD, <u>https://cyber.kird.re.kr/main.do</u>) - Online Education - Take Courses - Print out the certificate of completion - Upload the certificate of completion on Ajou port al Website

Students have to take courses before submitting the thesis for degree,

← → C 🏻 https://cyber.kird.re.kr/usrs/eduRegMgnt/allCrsListForm.do

🏥 앱 🔃 NAVER 👩 아주대학교 포탈 ஸ 아주대에 오신걸 환... 🚷 학사일정 일반대학... 🚷 일반대학원 공지사... 🧲 유웨이어플라이 – ... 🗋 아주대학교 교내전... 💧 Google 드라이브